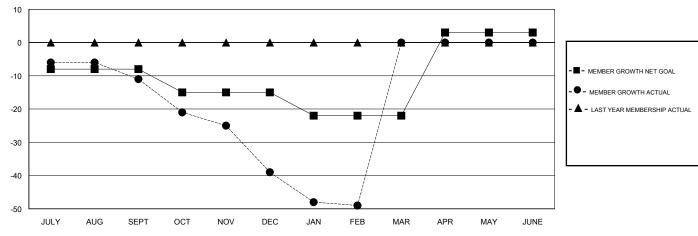

## GOALS AND ACTUAL MEMBERS CUMULATIVE

| DROPPED CLUBS: 0  DROPPED MEMBERS |    | 21 CLUBS OF 53 ADDED 1 OR MORE<br>NEW MEMBERS | GENDER DISTRIBUTION  MALE 892 (67.83%)  FEMALE 423 (32.17%)  Women Percentage Fiscal Year Goal: 33% |     |
|-----------------------------------|----|-----------------------------------------------|-----------------------------------------------------------------------------------------------------|-----|
| DECEASED                          | 18 | CLICK HERE FOR CUMULATIVE                     | TOTAL FAMILY UNIT MEMBERS                                                                           | 269 |
| CLUB CANCELLED                    | 0  | MEMBERSHIP DATA                               |                                                                                                     | 400 |
| OTHER                             | 70 |                                               | FAMILY MEMBERS PAYING HALF DUES                                                                     | 138 |
| TOTAL                             | 88 |                                               |                                                                                                     |     |